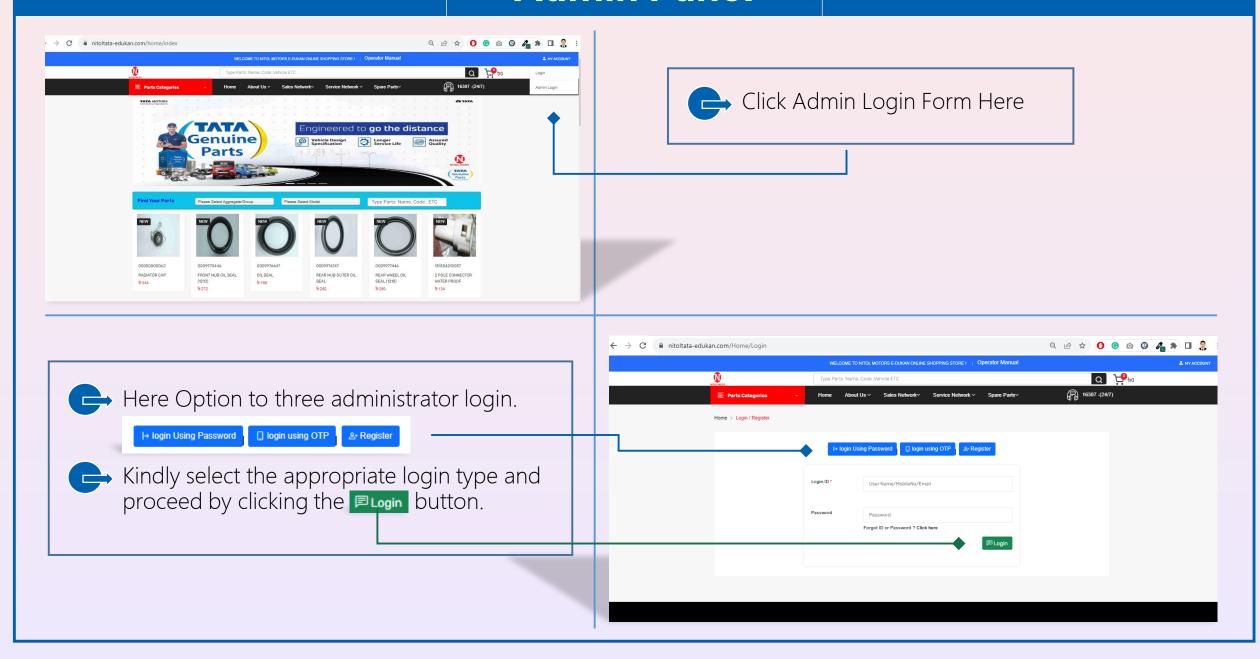

- After confirming that all purchased items are correct, proceed by clicking the UPDATE SHOPPING CART button to save your selections. However, if any items are not accurate, kindly click the CLEAR SHOPPING CART button to remove them and ensure your cart is accurate before proceeding.





### **Check OUT**



### **Payment Gateway**







































### **Payment Gateway**



After confirmation of Placed Order desired items have been securely chosen and are ready to embark on their journey to client doorstep.



#### **Order Status**



Users can generate a print preview of the supply details by clicking the Supply Details button.





Users can generate a preview of the SMS details by clicking the SMS Details button.



#### **SMS Details**



#### **Admin Panel**



## **Pending Requisition**



Click Make Requisition user will be automatically redirected to the SPD web portal to finalize the requisition and proceed with the delivery process.







### **Requisition Complete List**



From the SPD web portal, the subsequent steps of the requisition-making process are flawlessly executed. Eventually, the product gets primed for delivery and dispatched. The desired items in the order have been securely selected and are poised to commence their journey to the client's doorstep.



### Print Preview of Requisition