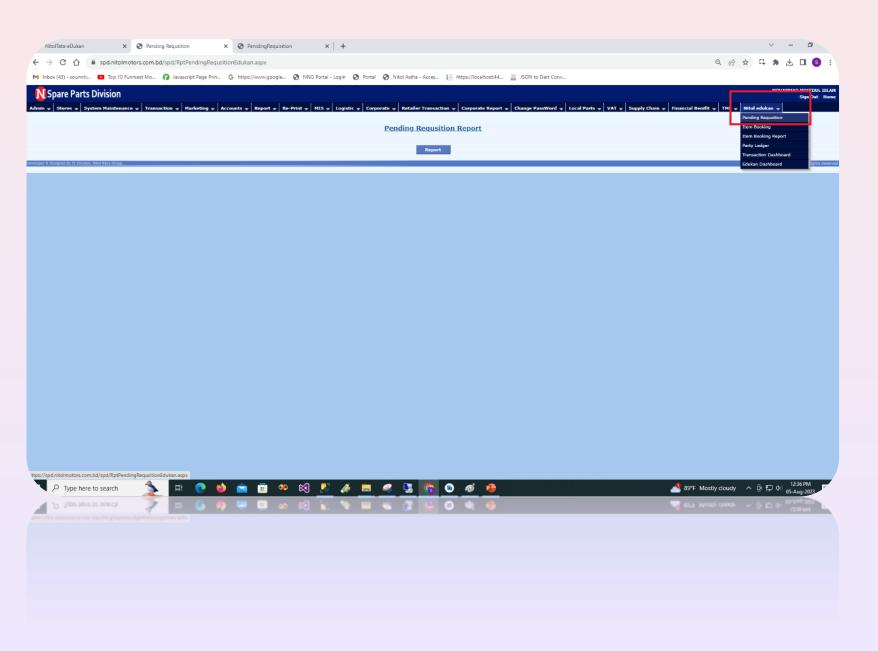

### **Requisition Complete List**

From the SPD web portal, the subsequent steps of the requisition-making process are flawlessly executed. Eventually, the product gets primed for delivery and dispatched. The desired items in the order have been securely selected and are poised to commence their journey to the client's doorstep.