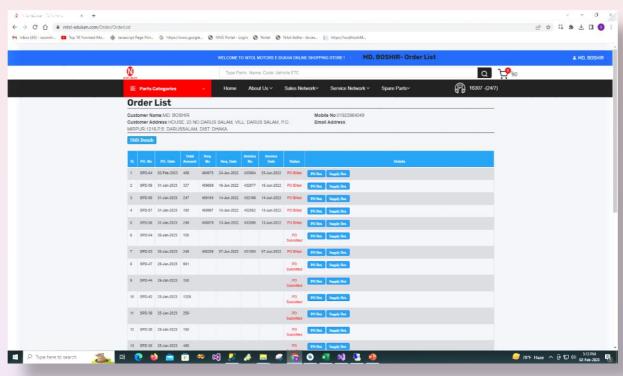

#### **Order Status**

Users can generate a print preview of the supply details by clicking the Supply Details button.

Users can generate a preview of the SMS details by clicking the SMS Details button.