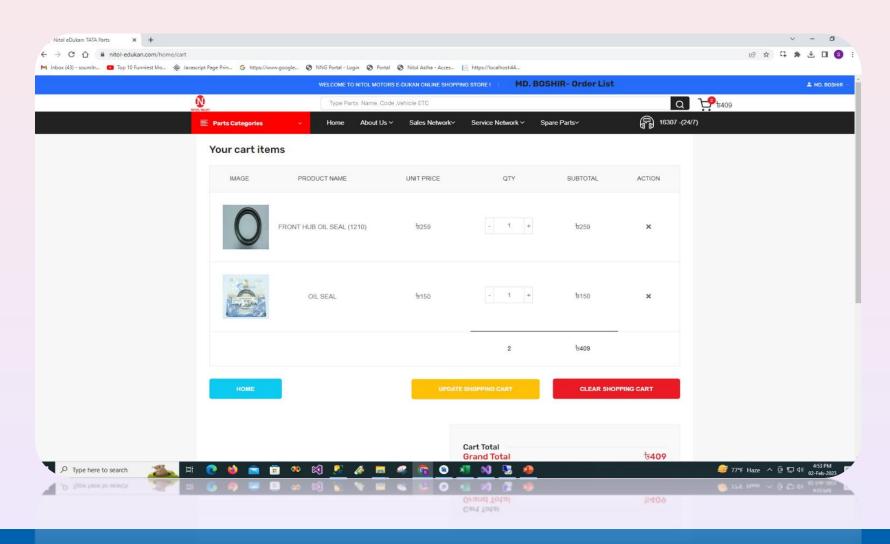

#### **View Cart**

- User can add and decrease item quantity by clicking
- User Can unlisted product from here by clicking
- After confirming that all purchased items are correct, proceed by clicking the UPDATE SHOPPING CART button to save your selections. However, if any items are not accurate, kindly click the CLEAR SHOPPING CART button to remove them and ensure your cart is accurate before proceeding.