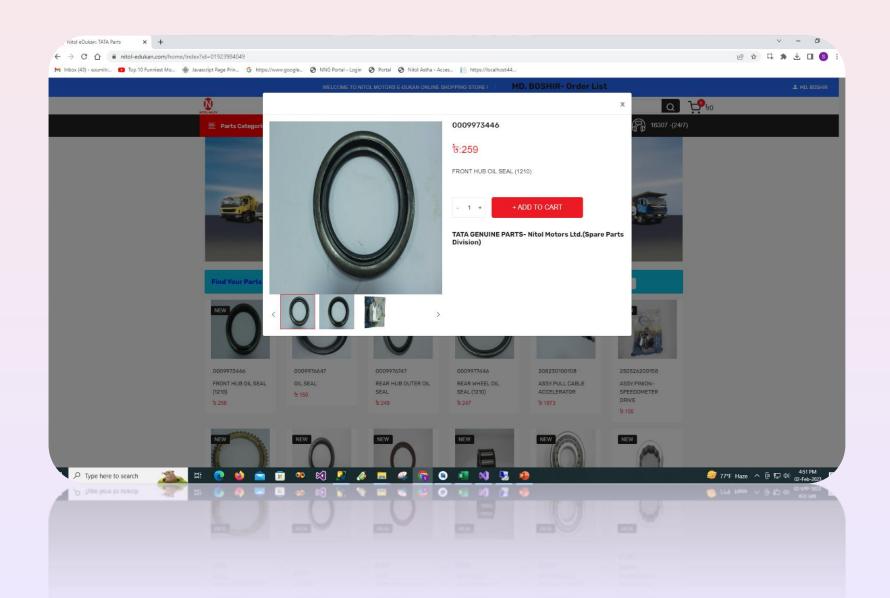

#### **ADD To Cart Item**

- User Can Add And Decrease Item Quantity By Clicking

#### **ADD To Cart Item**

- From the Cart Page user can see Order list by clicking icon
- User Can unlisted product from here by clicking X
- \* By clicking view cart users will be directed to the View Cart page where they can review the items in their cart before proceeding to checkout.
- Alternatively, users can choose to click to be directly redirected to the Checkout page, bypassing the View Cart step and proceeding with the checkout process.