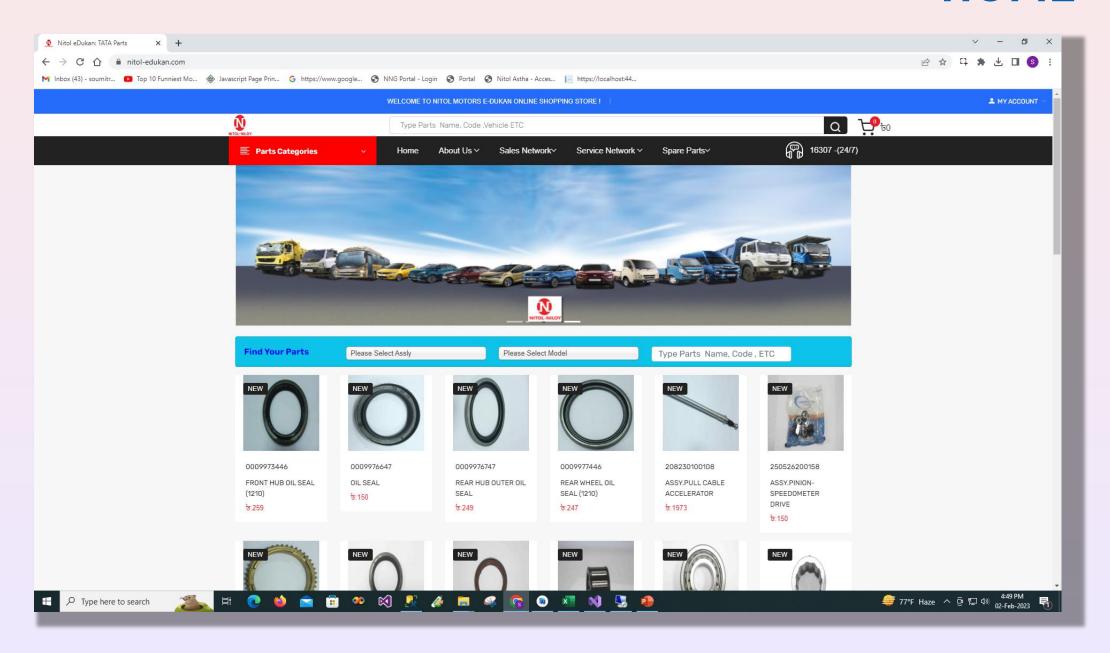

#### www.nitoltata-edukan.com

Introducing Nitol TATA Edukan (TATA Genuine Parts): Your trusted source for authentic **TATA** vehicle components, ensuring peak performance and safety. Our commitment to excellence guarantees to every parts quality. We Nitol Motors, invite you to explore a new echelon of automotive parts, where innovation and reliability converge to redefine your journey on the road.