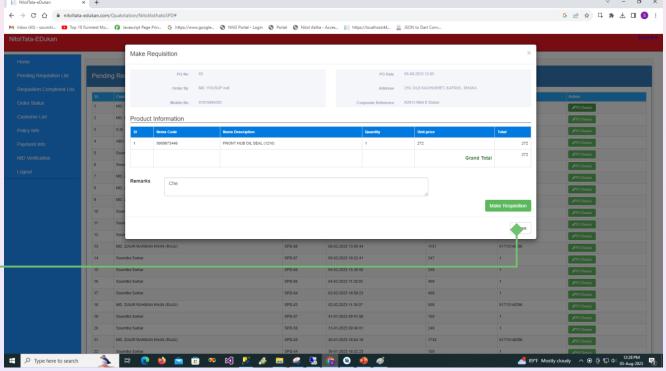

## **Pending Requisition**

Click Make Requisition user will be automatically redirected to the SPD web portal to finalize the requisition and proceed with the delivery process.