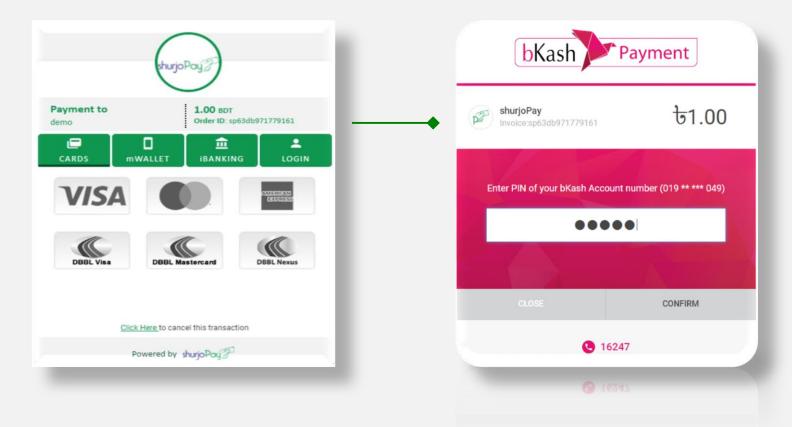

### **Payment Gateway**

### **Payment Gateway**

After confirmation of Placed Order desired items have been securely chosen and are ready to embark on their journey to client doorstep.