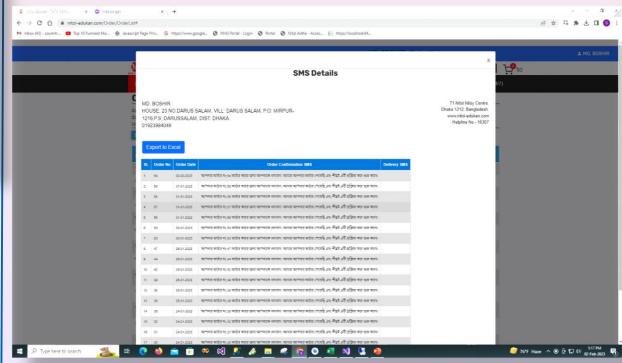

ct from here by clicking
- After confirming that all purchased items are correct, proceed by clicking the UPDATE SHOPPING CART button to save your selections. However, if any items are not accurate, kindly click the CLEAR SHOPPING CART button to remove them and ensure your cart is accurate before proceeding.





### **Check OUT**



### **Payment Gateway**







































### **Payment Gateway**



After confirmation of Placed Order desired items have been securely chosen and are ready to embark on their journey to client doorstep.



#### **Order Status**



Users can generate a print preview of the supply details by clicking the Supply Details button.





Users can generate a preview of the SMS details by clicking the SMS Details button.



#### **SMS Details**



#### **Admin Panel**



## **Pending Requisition**



Click Make Requisition user will be automatically redirected to the SPD web portal to finalize the requisition and proceed with the delivery process.







### **Requisition Complete List**



From the SPD web portal, the subsequent steps of the requisition-making process are flawlessly executed. Eventually, the product gets primed for delivery and dispatched. The desired items in the order have been securely selected and are poised to commence their journey to the client's doorstep.



### Print Preview of Requisition