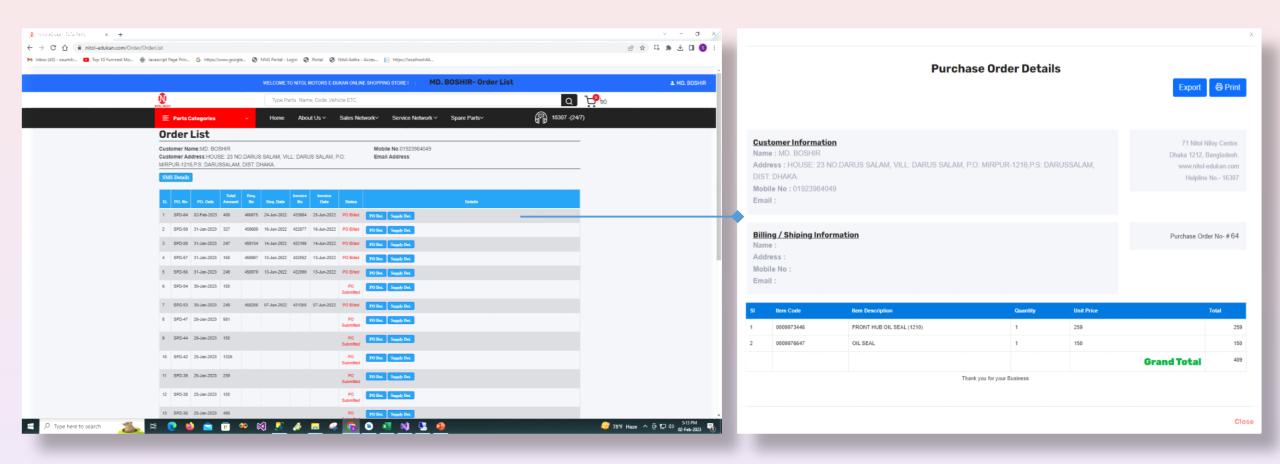

#### **Order Status**

Users can generate a print preview of the supply details by clicking the Supply Details button.

Users can generate a preview of the SMS details by clicking the SMS Details button.