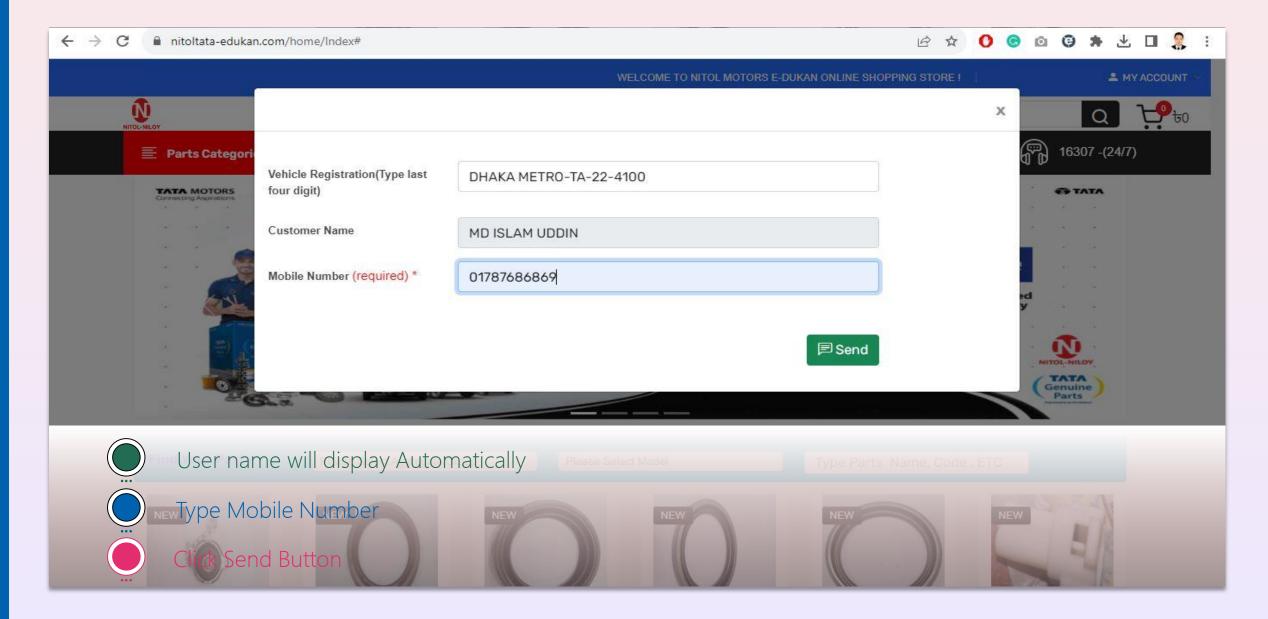

# Registration

For Registration Type Last Four Digit Of Vehicle Registration and select vehicle number.

## Registration