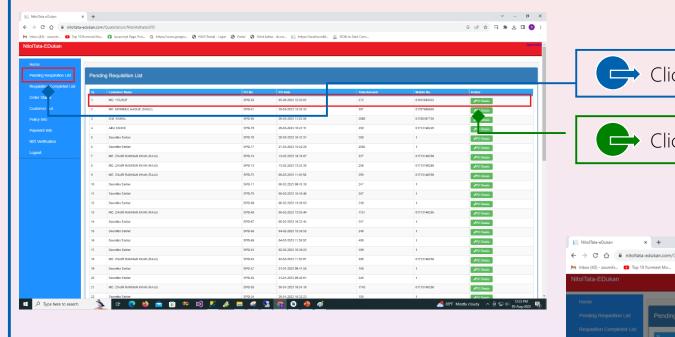

## **Pending Requisition**

Click Make Requisition user will be automatically redirected to the SPD web portal to finalize the requisition and proceed with the delivery process.