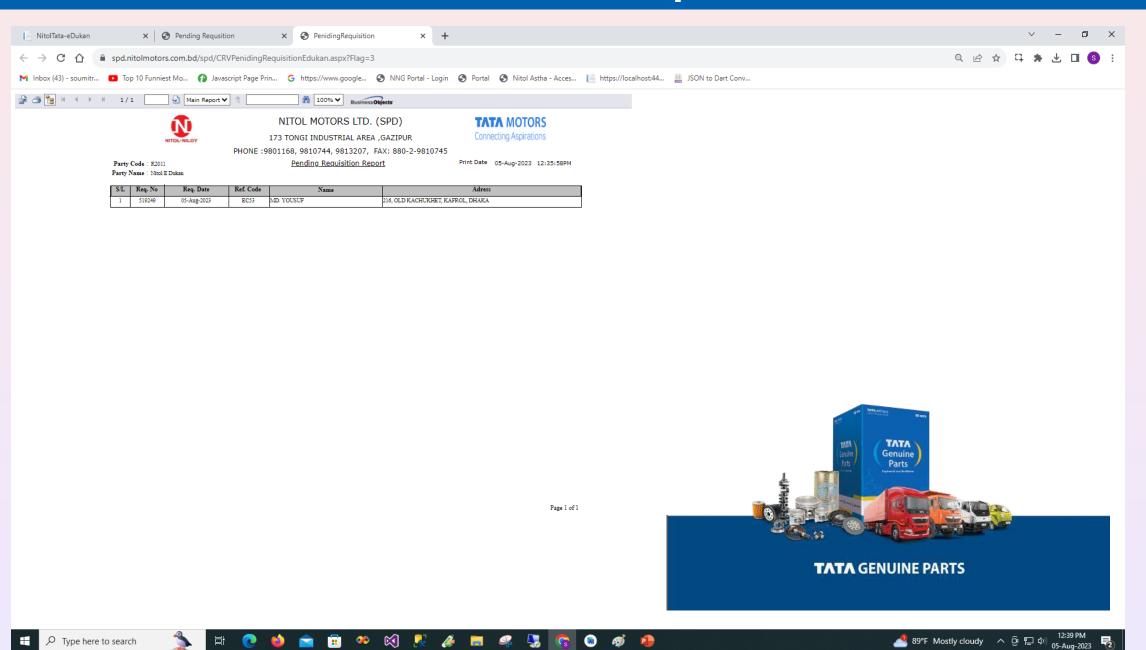

s**



Users can generate a print preview of the supply details by clicking the Supply Details button.





Users can generate a preview of the SMS details by clicking the SMS Details button.



#### **SMS Details**



#### **Admin Panel**



## **Pending Requisition**



Click Make Requisition user will be automatically redirected to the SPD web portal to finalize the requisition and proceed with the delivery process.







### **Requisition Complete List**



From the SPD web portal, the subsequent steps of the requisition-making process are flawlessly executed. Eventually, the product gets primed for delivery and dispatched. The desired items in the order have been securely selected and are poised to commence their journey to the client's doorstep.



### Print Preview of Requisition