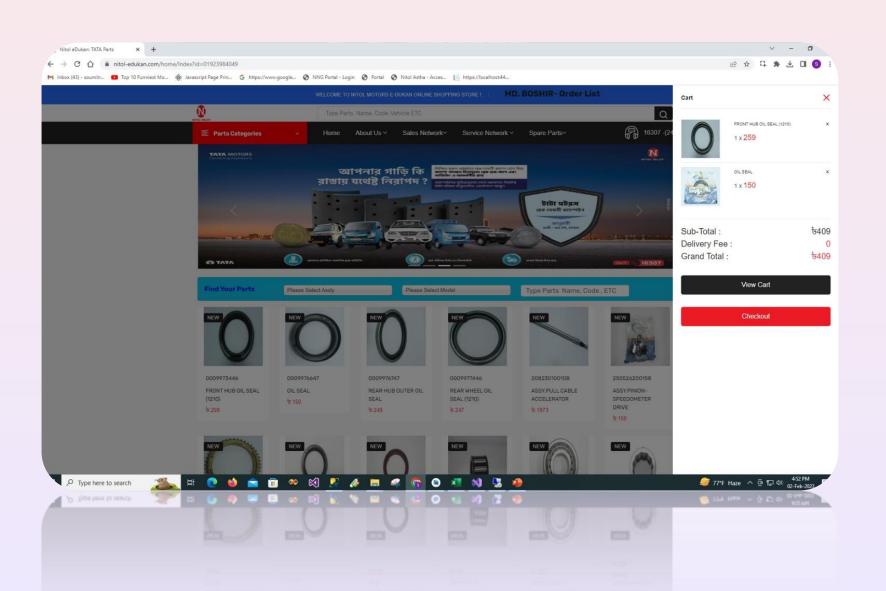

#### **ADD To Cart Item**

- From the Cart Page user can see Order list by clicking icon
- User Can unlisted product from here by clicking X
- \* By clicking view cart users will be directed to the View Cart page where they can review the items in their cart before proceeding to checkout.
- Alternatively, users can choose to click to be directly redirected to the Checkout page, bypassing the View Cart step and proceeding with the checkout process.