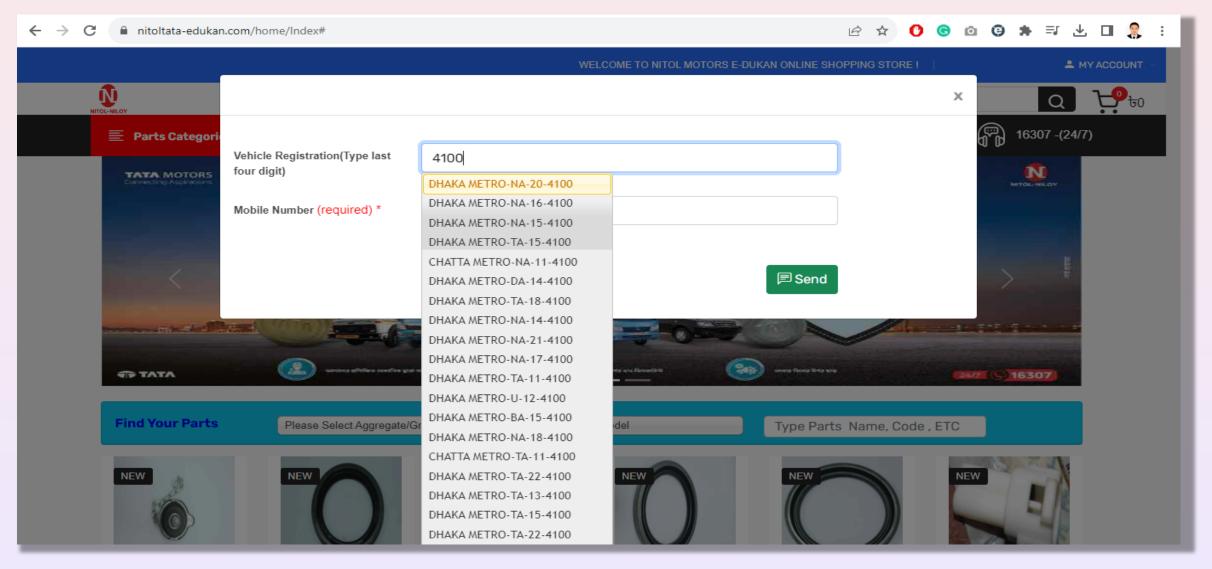

# Registration

For Registration Type Last Four Digit Of Vehicle Registration and select vehicle number.

## Registration