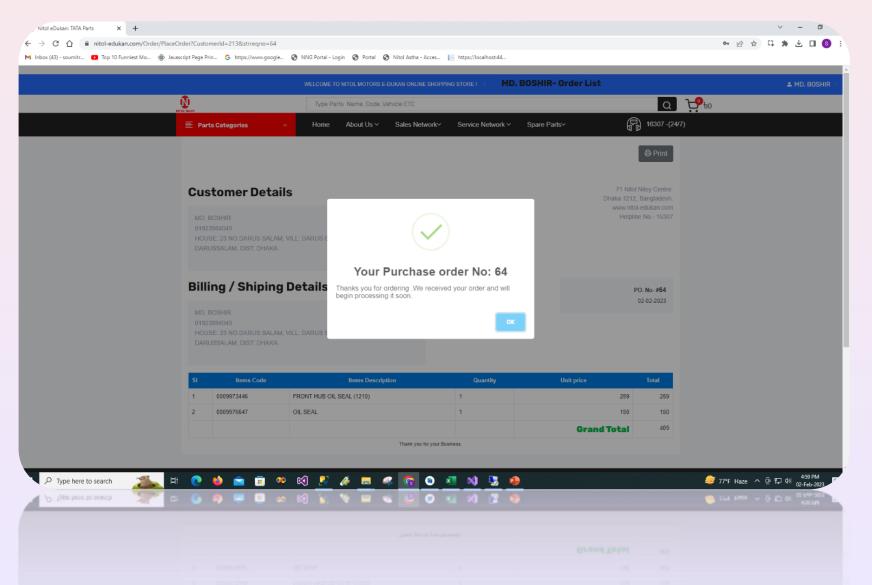

### **Payment Gateway**

After confirmation of Placed Order desired items have been securely chosen and are ready to embark on their journey to client doorstep.