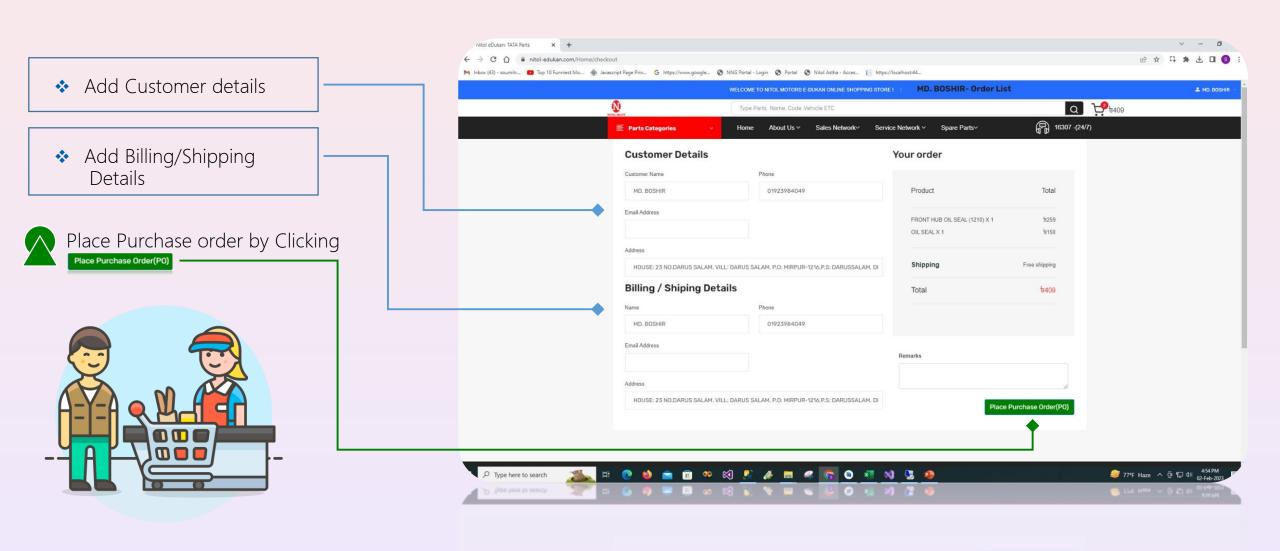

on
- User Can unlisted product from here by clicking X
- \* By clicking view cart users will be directed to the View Cart page where they can review the items in their cart before proceeding to checkout.
- Alternatively, users can choose to click to be directly redirected to the Checkout page, bypassing the View Cart step and proceeding with the checkout process.

#### **View Cart**

- User can add and decrease item quantity by clicking
- User Can unlisted product from here by clicking
- After confirming that all purchased items are correct, proceed by clicking the UPDATE SHOPPING CART button to save your selections. However, if any items are not accurate, kindly click the CLEAR SHOPPING CART button to remove them and ensure your cart is accurate before proceeding.





### **Check OUT**



### **Payment Gateway**







































### **Payment Gateway**



After confirmation of Placed Order desired items have been securely chosen and are ready to embark on their journey to client doorstep.



#### **Order Status**



Users can generate a print preview of the supply details by clicking the Supply Details button.





Users can generate a preview of the SMS details by clicking the SMS Details button.



#### **SMS Details**



#### **Admin Panel**



## **Pending Requisition**



Click Make Requisition user will be automatically redirected to the SPD web portal to finalize the requisition and proceed with the delivery process.







### **Requisition Complete List**



From the SPD web portal, the subsequent steps of the requisition-making process are