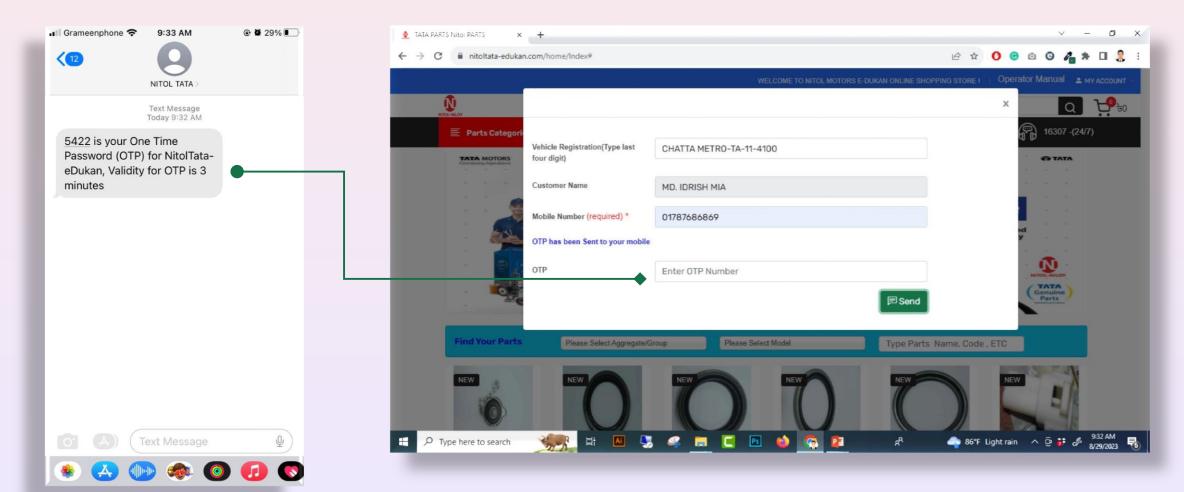

## **User Login**

The customer will receive an OTP. They should then enter the OTP and proceed to click the button."